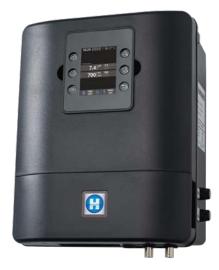

## EXPERT LINE

YEARS OF WARRANTY

**Control Station** 

## CONTROL YOUR POOL REMOTELY

- A single control box for remote device regulation and control
- **4 auxiliary relays** for control and management of filtration cycles, heat regulation, lighting and also for an additional equipment (outdoor lighting, water feature...)
- Three 230V output voltage auxiliary relays including dosing pump for pH and disinfectant
- Optional probe for free chlorine measurement
- Sold with the Sense & Dispense module for a continuous pH and Redox (water disinfectant capacity) control\*
- Two dosing pumps for pH regulation and liquid chlorine injection\*
- Wifi module: simple, trouble-free remote management
- \* Only available for CST-CTL-PHORP

pH - ORP and Goldline

probes

Screen remote kit

(optional)

Touch Screen optional

Dosing pumps

|                      | Description                      | CST-CTL-PHORP<br>Complete box - pH & probe              | CST-CTL-BC<br>Box only |
|----------------------|----------------------------------|---------------------------------------------------------|------------------------|
| CONTROL<br>STATION   | Wifi modul                       | Included                                                | No                     |
|                      | Four main potential-free outputs | Filtration time / Light / Temperature / Other auxiliary |                        |
|                      | Output Auxiliary                 | 230V 50Hz                                               |                        |
|                      | pH control                       | Yes (Goldline probe)                                    | No                     |
|                      | ORP control                      | Yes (Goldline probe)                                    | No                     |
|                      | Display                          | 2.8" TFT                                                |                        |
|                      | Power supply                     | 230V 50Hz                                               |                        |
|                      | Dimensions                       | 270 X 220 X 115 mm                                      |                        |
|                      | Electronic box                   | Fireproof plastic ABS black                             |                        |
|                      | Protection cover                 | Plastic ABS black                                       |                        |
|                      |                                  |                                                         |                        |
| AVAILABLE<br>OPTIONS | Goldine pH probe kit             | AQR-CTL-KITPH                                           |                        |
|                      | Standard pH probe kit            | BKPER-OPTION-PH                                         |                        |
|                      | ORP Goldine probe kit            | AQR-CTL-KITORP                                          |                        |
|                      | Standard ORP probe kit           | AQR-CTL-KITORP2                                         |                        |
|                      | Probe for free chlorine          | H-OPTION-CL                                             |                        |
|                      | Wifi                             | RS3WI-OPTION-W                                          |                        |
|                      | Ethernet Module                  | RS3NET-OPTION-L                                         |                        |
|                      | Detachable Touch Screen          | CTS-OPTION-TS                                           |                        |
|                      | Detachable TFT screen            | AQR-PLUS-PANL                                           |                        |
|                      | Detection of empty supply tank   | AQR-PLUS-CANNE                                          |                        |