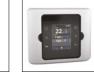

## CONTROL YOUR POOL REMOTELY

- A single control box for remote device regulation and control
- **4 auxiliary relays** for control and management of filtration cycles, heat regulation, lighting and also for an additional equipment (outdoor lighting, water feature...)
- Three 230V output voltage auxiliary relays including dosing pump for pH and disinfectant
- Optional probe for free chlorine measurement
- Sold with the Sense & Dispense module for a continuous pH and Redox (water disinfectant capacity) control\*
- Two dosing pumps for pH regulation and liquid chlorine injection\*
- Wifi module: simple, trouble-free remote management
- \* Only available for CST-CTL-PHORP

pH - ORP and Goldline

probes

Screen remote kit

(optional)

Touch Screen optional

Dosing pumps

|                      | Description                      | CST-CTL-PHORP<br>Complete box - pH & probe              | CST-CTL-BC<br>Box only |
|----------------------|----------------------------------|---------------------------------------------------------|------------------------|
| CONTROL<br>STATION   | Wifi modul                       | Included                                                | No                     |
|                      | Four main potential-free outputs | Filtration time / Light / Temperature / Other auxiliary |                        |
|                      | Output Auxiliary                 | 230V 50Hz                                               |                        |
|                      | pH control                       | Yes (Goldline probe)                                    | No                     |
|                      | ORP control                      | Yes (Goldline probe)                                    | No                     |
|                      | Display                          | 2.8" TFT                                                |                        |
|                      | Power supply                     | 230V 50Hz                                               |                        |
|                      | Dimensions                       | 270 X 220 X 115 mm                                      |                        |
|                      | Electronic box                   | Fireproof plastic ABS black                             |                        |
|                      | Protection cover                 | Plastic ABS black                                       |                        |
|                      |                                  |                                                         |                        |
| AVAILABLE<br>OPTIONS | Goldine pH probe kit             | AQR-CTL-KITPH                                           |                        |
|                      | Standard pH probe kit            | BKPER-OPTION-PH                                         |                        |
|                      | ORP Goldine probe kit            | AQR-CTL-KITORP                                          |                        |
|                      | Standard ORP probe kit           | AQR-CTL-KITORP2                                         |                        |
|                      | Probe for free chlorine          | H-OPTION-CL                                             |                        |
|                      | Wifi                             | RS3WI-OPTION-W                                          |                        |
|                      | Ethernet Module                  | RS3NET-OPTION-L                                         |                        |
|                      | Detachable Touch Screen          | CTS-OPTION-TS                                           |                        |
|                      | Detachable TFT screen            | AQR-PLUS-PANL                                           |                        |
|                      | Detection of empty supply tank   | AQR-PLUS-CANNE                                          |                        |