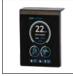

## CONTROL YOUR POOL REMOTELY

- A single control box for remote device regulation and control
- **4 auxiliary relays** for control and management of filtration cycles, heat regulation, lighting and also for an additional equipment (outdoor lighting, water feature...)
- Three 230V output voltage auxiliary relays including dosing pump for pH and disinfectant
- Optional probe for free chlorine measurement
- Sold with the Sense & Dispense module for a continuous pH and Redox (water disinfectant capacity) control\*
- Two dosing pumps for pH regulation and liquid chlorine injection\*
- Wifi module: simple, trouble-free remote management
- \* Only available for CST-CTL-PHORP

pH - ORP and Goldline

probes

Screen remote kit

(optional)

Touch Screen optional

Dosing pumps

|                      | Description                      | CST-CTL-PHORP<br>Complete box - pH & probe              | CST-CTL-BC<br>Box only |
|----------------------|----------------------------------|---------------------------------------------------------|------------------------|
| CONTROL<br>STATION   | Wifi modul                       | Included                                                | No                     |
|                      | Four main potential-free outputs | Filtration time / Light / Temperature / Other auxiliary |                        |
|                      | Output Auxiliary                 | 230V 50Hz                                               |                        |
|                      | pH control                       | Yes (Goldline probe)                                    | No                     |
|                      | ORP control                      | Yes (Goldline probe)                                    | No                     |
|                      | Display                          | 2.8" TFT                                                |                        |
|                      | Power supply                     | 230V 50Hz                                               |                        |
|                      | Dimensions                       | 270 X 220 X 115 mm                                      |                        |
|                      | Electronic box                   | Fireproof plastic ABS black                             |                        |
|                      | Protection cover                 | Plastic ABS black                                       |                        |
|                      |                                  |                                                         |                        |
| AVAILABLE<br>OPTIONS | Goldine pH probe kit             | AQR-CTL-KITPH                                           |                        |
|                      | Standard pH probe kit            | BKPER-OPTION-PH                                         |                        |
|                      | ORP Goldine probe kit            | AQR-CTL-KITORP                                          |                        |
|                      | Standard ORP probe kit           | AQR-CTL-KITORP2                                         |                        |
|                      | Probe for free chlorine          | H-OPTION-CL                                             |                        |
|                      | Wifi                             | RS3WI-OPTION-W                                          |                        |
|                      | Ethernet Module                  | RS3NET-OPTION-L                                         |                        |
|                      | Detachable Touch Screen          | CTS-OPTION-TS                                           |                        |
|                      | Detachable TFT screen            | AQR-PLUS-PANL                                           |                        |
|                      | Detection of empty supply tank   | AQR-PLUS-CANNE                                          |                        |