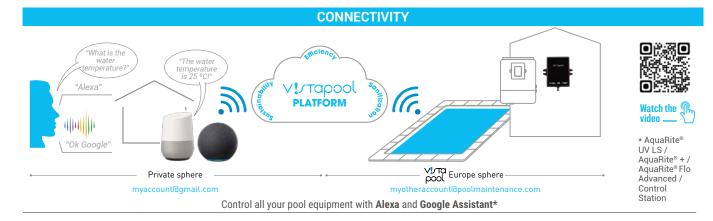

## CONTROL YOUR POOL REMOTELY

- A single control box for remote device regulation and control
- **4 auxiliary relays** for control and management of filtration cycles, heat regulation, lighting and also for an additional equipment (outdoor lighting, water feature...)
- Three 230V output voltage auxiliary relays including dosing pump for pH and disinfectant
- Optional probe for free chlorine measurement
- Sold with the Sense & Dispense module for a continuous pH and Redox (water disinfectant capacity) control\*
- Two dosing pumps for pH regulation and liquid chlorine injection\*
- Wifi module: simple, trouble-free remote management
- \* Only available for CST-CTL-PHORP