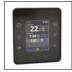

## **Control Station NG**

## **CONTROL YOUR POOL REMOTELY**

- A single control box for remote device regulation and control
- 4 auxiliary relays for control and management of filtration cycles, heat regulation, lighting and also for an additional equipment (outdoor lighting, water feature...)
- Three 230V output voltage auxiliary relays including dosing pump for pH and disinfectant
- Optional probe for free chlorine measurement
- Two dosing pumps for pH regulation and liquid chlorine injection\*
- Wifi module: simple, trouble-free remote management
- \* Only available for CST-CTL-PHORP NG

## CONTROL **STATION**

| Wifi module                      | Included                                                | No No |
|----------------------------------|---------------------------------------------------------|-------|
| Four main potential-free outputs | Filtration time / Light / Temperature / Other auxiliary |       |
| Output Auxiliary                 | 230V 50Hz                                               |       |
| pH control                       | Yes (Goldline probe)                                    | No    |
| ORP control                      | Yes (Goldline probe)                                    | No    |
| Display                          | 4,2" touch screen                                       |       |
| Power supply                     | 230V 50Hz                                               |       |
| Dimensions                       | 270 X 220 X 115 mm                                      |       |
| Electronic box                   | Fireproof plastic ABS black                             |       |
| Protection cover                 | Plastic ABS black                                       |       |