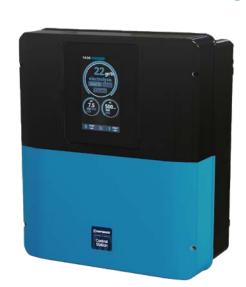

## **Control Station NG**

## **CONTROL YOUR POOL REMOTELY**

- A single control box for remote device regulation and control
- 4 auxiliary relays for control and management of filtration cycles, heat regulation, lighting and also for an additional equipment (outdoor lighting, water feature...)
- Three 230V output voltage auxiliary relays including dosing pump for pH and disinfectant
- Optional probe for free chlorine measurement
- Two dosing pumps for pH regulation and liquid chlorine injection\*
- Wifi module: simple, trouble-free remote management
- \* Only available for CST-CTL-PHORP NG

## CONTROL **STATION**

| Wifi module                      | Included                                                | No No |
|----------------------------------|---------------------------------------------------------|-------|
| Four main potential-free outputs | Filtration time / Light / Temperature / Other auxiliary |       |
| Output Auxiliary                 | 230V 50Hz                                               |       |
| pH control                       | Yes (Goldline probe)                                    | No    |
| ORP control                      | Yes (Goldline probe)                                    | No    |
| Display                          | 4,2" touch screen                                       |       |
| Power supply                     | 230V 50Hz                                               |       |
| Dimensions                       | 270 X 220 X 115 mm                                      |       |
| Electronic box                   | Fireproof plastic ABS black                             |       |
| Protection cover                 | Plastic ABS black                                       |       |