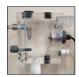

## **CONTROL YOUR POOL REMOTELY**

- A single control box for remote device regulation and control
- 4 auxiliary relays for control and management of filtration cycles, heat regulation, lighting and also for an additional equipment (outdoor lighting, water feature...)
- Three 230V output voltage auxiliary relays including dosing pump for pH and disinfectant
- Optional probe for free chlorine measurement
- Two dosing pumps for pH regulation and liquid chlorine injection\*
- Wifi module: simple, trouble-free remote management
- \* Only available for CST-CTL-PHORP NG

| Description | CST-CTL-PHORPNG<br>Complete box - pH & probe | CST-CTL-BCNG<br>Box only |
|-------------|----------------------------------------------|--------------------------|
|             |                                              |                          |