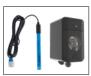

## **AVAILABLE OPTIONS**

| Goldine pH probe kit              | AQR-CTL-KITPH                                                            |  |
|-----------------------------------|--------------------------------------------------------------------------|--|
| Standard pH probe kit             | BKPER-OPTION-PH                                                          |  |
| ORP Goldine probe kit             | AQR-CTL-KITORP                                                           |  |
| Standard ORP probe kit            | AQR-CTL-KITORP2                                                          |  |
| Temperature kit                   | T-OPTION-TEMP (give access to smart filtration mode and heating control) |  |
| Free chlorine amperiometric probe | H-OPTION-CL                                                              |  |
| Free chlorine membrane probe      | H-OPTION-CL2                                                             |  |
| Wifi Module                       | RS3WI-OPTION-W                                                           |  |
| Ethernet Module                   | RS3NET-OPTION-L                                                          |  |
| Detachable Touch Screen           | CTS-OPTION-TS                                                            |  |
| Detachable TFT screen             | AQR-PLUS-PANL                                                            |  |
| Detection of empty supply tank    | AQR-PLUS-CANNE                                                           |  |

Free chlorine membrane probe

WiFi module

Ethernet module

Detachable touch screen

Detachable TFT screen

Flow switch included