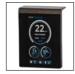

## **Control Station NG**

## **CONTROL YOUR POOL REMOTELY**

- A single control box for remote device regulation and control
- 4 auxiliary relays for control and management of filtration cycles, heat regulation, lighting and also for an additional equipment (outdoor lighting, water feature...)
- Three 230V output voltage auxiliary relays including dosing pump for pH and disinfectant
- Optional probe for free chlorine measurement
- Two dosing pumps for pH regulation and liquid chlorine injection\*
- Wifi module: simple, trouble-free remote management
- \* Only available for CST-CTL-PHORP NG

## CONTROL **STATION**

| Wifi module                      | Included                                                | No No |
|----------------------------------|---------------------------------------------------------|-------|
| Four main potential-free outputs | Filtration time / Light / Temperature / Other auxiliary |       |
| Output Auxiliary                 | 230V 50Hz                                               |       |
| pH control                       | Yes (Goldline probe)                                    | No    |
| ORP control                      | Yes (Goldline probe)                                    | No    |
| Display                          | 4,2" touch screen                                       |       |
| Power supply                     | 230V 50Hz                                               |       |
| Dimensions                       | 270 X 220 X 115 mm                                      |       |
| Electronic box                   | Fireproof plastic ABS black                             |       |
| Protection cover                 | Plastic ABS black                                       |       |