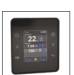

## CONTROL **STATION**

| Wifi module                      | Included                                                | No No |
|----------------------------------|---------------------------------------------------------|-------|
| Four main potential-free outputs | Filtration time / Light / Temperature / Other auxiliary |       |
| Output Auxiliary                 | 230V 50Hz                                               |       |
| pH control                       | Yes (Goldline probe)                                    | No    |
| ORP control                      | Yes (Goldline probe)                                    | No    |
| Display                          | 4,2" touch screen                                       |       |
| Power supply                     | 230V 50Hz                                               |       |
| Dimensions                       | 270 X 220 X 115 mm                                      |       |
| Electronic box                   | Fireproof plastic ABS black                             |       |
| Protection cover                 | Plastic ABS black                                       |       |