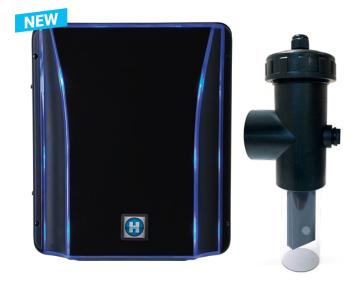

## Installation of the cell in piping

> Installation in a vertical position, on by-pass, at the highest point of the installations

| Description                 | SASV08CEU                               | SASV16CEU | SASV22CEU          | SASV33CEU          |
|-----------------------------|-----------------------------------------|-----------|--------------------|--------------------|
| Production                  | 8 g/h/cl                                | 16 g/h/cl | 22 g/h/cl          | 33 g/h/cl          |
| Chlorine production         | 5 levels possible: 20, 40, 60, 80, 100% |           |                    |                    |
| Pool size up to             | 30 m³                                   | 75 m³     | 100 m <sup>3</sup> | 150 m <sup>3</sup> |
| Salt concentration          | 3 to 100 g/L                            |           |                    |                    |
| Display                     | LED                                     |           |                    |                    |
| Protection                  | IP 65                                   |           |                    |                    |
| Superchlorination mode      | •                                       | •         | •                  | •                  |
| Manual adjustment of Cl %   | •                                       | •         | •                  | •                  |
| Gas detector                | •                                       | •         | •                  | •                  |
| Cover detection             | •                                       | •         | •                  | •                  |
| Alarm                       | Salt level / flow                       |           |                    |                    |
| Closed pool cover detection | Yes                                     |           |                    |                    |
| Dimensions                  | 400 x 400 x 210 mm                      |           |                    |                    |
| Weight                      | 9 kg                                    | 9 kg      | 10 kg              | 10 kg              |

OPTION

SALT & SWIM 2.0

Flow Switch J-OPTION-FLOW