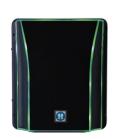

## INCLUDED

Cl Production

Plug & Pla

Precise and user-friendly controls thanks to the LED display Salt & Swim® 2.0 changes colour depending on the control selection made, in particular for chlorine production with or without a closed pool shutter.

Green
SUPERCHLORINATION ACTIVATED

Purple
POOL SHUTTER CLOSED AND
PROGRAMMABLE CHLORINE
GENERATION