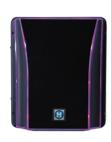

## INCLUDED

Cl Production

Plug & Pla

Precise and user-friendly controls thanks to the LED display Salt & Swim® 2.0 changes colour depending on the control selection made, in particular for chlorine production with or without a closed pool shutter.

Green
SUPERCHLORINATION ACTIVATED

Purple
POOL SHUTTER CLOSED AND
PROGRAMMABLE CHLORINE
GENERATION